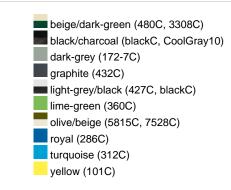

red ventilation holes

8 decorative stitching lines on the peak

Low-profile

Padded satin sweatband

Matching children's cap ref. MB7010

Colour black also available in headsize 60 cm

Also available with sandwich, see ref. MB6112

Metal buckle in mat silver with press stud and embroidered eyelet

Heavy brushed cotton

**Fabric:** Outer fabric (350 g/m²): 100%

cotton

Country of origin: Volksrepublik China

Customs tariff number: 65050030

#### Care instructions:



#### Partner article:



## Available colours

|                            | one size |
|----------------------------|----------|
| Weight in g                | 84 g     |
| VPE                        | 24/144   |
| (Pcs. per inner packaging  |          |
| / pcs. per outer packaging |          |

### Available colours









## **OEKO-TEX® Stoff**

The fabric of this article has been tested for harmful substances and certified acc. to STANDARD 100 by OEKO-TEX®



## 6 Panel

Division of cap into 6 segments. Advantage: One of the most popular cap shapes in Europe

Stand: 20.06.2024 - 22:25:45