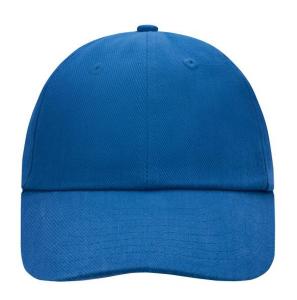

# Classic allround cap in many colour combinations

6 embroidered ventilation holes

8 decorative stitching lines on the peak

Low-profile

Padded satin sweatband

Matching children's cap ref. MB7010

Colour black also available in headsize 60 cm