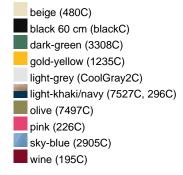

dered ventilation holes

8 decorative stitching lines on the peak

Low-profile

Padded satin sweatband

Matching children's cap ref. MB7010

Colour black also available in headsize 60 cm

Also available with sandwich, see ref. MB6112

Metal buckle in mat silver with press stud and embroidered eyelet

Heavy brushed cotton

**Fabric:** Outer fabric (350 g/m²): 100%

cotton

Country of origin: Volksrepublik China

Customs tariff number: 65050030

#### Care instructions:



#### Partner article:



## Available colours

|                            | one size |
|----------------------------|----------|
| Weight in g                | 84 g     |
| VPE                        | 24/144   |
| (Pcs. per inner packaging  |          |
| / pcs. per outer packaging |          |

### Available colours









## **OEKO-TEX® Stoff**

The fabric of this article has been tested for harmful substances and certified acc. to STANDARD 100 by OEKO-TEX®



## 6 Panel

Division of cap into 6 segments. Advantage: One of the most popular cap shapes in Europe

Stand: 20.06.2024 - 22:25:45