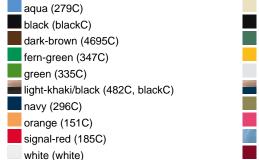

oidered ventilation holes

8 decorative stitching lines on the peak

Low-profile

Padded satin sweatband

Matching children's cap ref. MB7010

Colour black also available in headsize 60 cm

Also available with sandwich, see ref. MB6112

Metal buckle in mat silver with press stud and embroidered eyelet

Heavy brushed cotton

**Fabric:** Outer fabric (350 g/m²): 100%

cotton

Country of origin: Volksrepublik China

Customs tariff number: 65050030

#### Care instructions:



#### Partner article:



## Available colours

|                            | one size |
|----------------------------|----------|
| Weight in g                | 84 g     |
| VPE                        | 24/144   |
| (Pcs. per inner packaging  |          |
| / pcs. per outer packaging |          |

### Available colours









## **OEKO-TEX® Stoff**

The fabric of this article has been tested for harmful substances and certified acc. to STANDARD 100 by OEKO-TEX®



## 6 Panel

Division of cap into 6 segments. Advantage: One of the most popular cap shapes in Europe

Stand: 20.06.2024 - 22:25:45