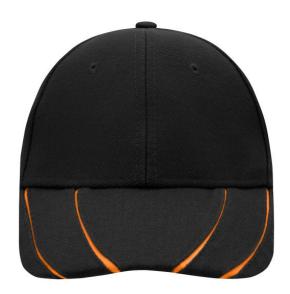

# 6 panel cap

6 embroidered ventilation holes
4 dynamic contrasting stripes on the peak
Laminated front panels
Padded satin sweatband
Clip fastener in mat silver with embroidered eyelet
Super heavy brushed cotton

# 6 Panel

Division of cap into 6 segments. Advantage: One of the most popular cap shapes in Europe

Stand: 23.05.2024 - 04:51:22