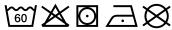

# **MB420 Guest Towel**





## Guest towel in a lot of colours

Soft cotton terry quality Size: 30 x 50 cm

Fabric: Outer fabric (420 g/m²): 100%

cotton

Country of origin: Türkiye

63026000 **Customs tariff number:** 

#### Care instructions:









### Available colours

|                            | one size |
|----------------------------|----------|
| Weight in g                | 71 g     |
| VPE                        | 25/250   |
| (Pcs. per inner packaging  |          |
| / pcs. per outer packaging |          |

| Measurements in cm | one size |
|--------------------|----------|
| Length             | 50,00 cm |
| Width              | 30,00 cm |
| Distance between   | 3,50 cm  |
| border and edge    |          |
| Distance between   | 2,50 cm  |
| border and edge    |          |

# Available colours









OEKO-TEX® Standard 100 Spa
OEKO-Tex® CONFIDENCE IN TEXTILES STANDARD 100 18.0.57944 HOHENSTEIN HTTI Tested for harmful substances. www.oeko-tex.com/standard100

Stand: 20.06.2024 - 23:12:19