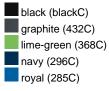

## Guest towel in a lot of colours

Soft cotton terry quality Size: 30 x 50 cm

Fabric:

Outer fabric (420 g/m<sup>2</sup>): 100% cotton

Country of origin:

Türkiye

Customs tariff number:

Available colours

## Available colours

OEKO-TEX® Standard 100 Spa OEKO-Tex® CONFIDENCE IN TEXTILES STANDARD 100 18.0.57944 HOHENSTEIN HTTI Tested for harmful substances. www.oeko-tex.com/standard100

Stand: 21.06.2024 - 07:06:24