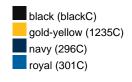

#### Available colours

|                            | one size |
|----------------------------|----------|
| Weight in g                | 67 g     |
| VPE                        | 50/200   |
| (Pcs. per inner packaging  |          |
| / pcs. per outer packaging |          |

## Available colours