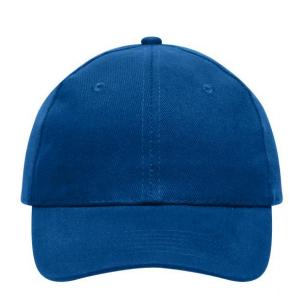

# 6 panel cap

6 embroidered ventilation holes 6 stitching lines on the peak Laminated front panels Padded satin sweatband Hook and loop fastener Heavy brushed cotton

Fabric: Outer fabric (260 g/m²): 100%

# 6 Panel

Division of cap into 6 segments. Advantage: One of the most popular cap shapes in Europe

Stand: 31.05.2024 - 20:29:11