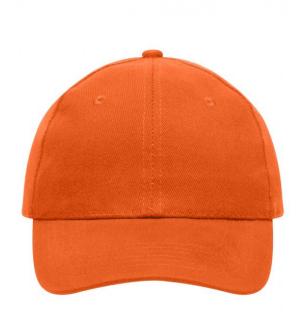

# 6 panel cap

6 embroidered ventilation holes 6 stitching lines on the peak Laminated front panels Padded satin sweatband Hook and loop fastener Heavy brushed cotton

**Fabric:** Outer fabric (260 g/m²): 100%

# 6 Panel

Division of cap into 6 segments. Advantage: One of the most popular cap shapes in Europe

Stand: 04.06.2024 - 11:29:36