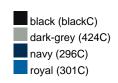

# 6 panel cap

6 embroidered ventilation holes 6 stitching lines on the peak Laminated front panels Padded satin sweatband Hook and loop fastener Heavy brushed cotton

**Fabric:** Outer fabric (260 g/m²): 100%

cotton

Country of origin: Volksrepublik China

Customs tariff number: 65050030

# Care instructions:



### Available colours

|                            | one size |
|----------------------------|----------|
| Weight in g                | 64 g     |
| VPE                        | 50/200   |
| (Pcs. per inner packaging  |          |
| / pcs. per outer packaging |          |

# Available colours









# **OEKO-TEX® Stoff**

The fabric of this article has been tested for harmful substances and certified acc. to STANDARD 100 by OEKO-TEX®



# 6 Panel

Division of cap into 6 segments. Advantage: One of the most popular cap shapes in Europe

Stand: 04.06.2024 - 11:29:36