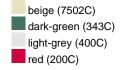

# 6 panel cap

6 embroidered ventilation holes 6 stitching lines on the peak Laminated front panels Padded satin sweatband Hook and loop fastener Heavy brushed cotton

**Fabric:** Outer fabric (260 g/m²): 100%

cotton

Country of origin: Volksrepublik China

Customs tariff number: 65050030

# Care instructions:



### Available colours

|                            | one size |
|----------------------------|----------|
| Weight in g                | 64 g     |
| VPE                        | 50/200   |
| (Pcs. per inner packaging  |          |
| / pcs. per outer packaging |          |

# Available colours









# **OEKO-TEX® Stoff**

The fabric of this article has been tested for harmful substances and certified acc. to STANDARD 100 by OEKO-TEX®



# 6 Panel

Division of cap into 6 segments. Advantage: One of the most popular cap shapes in Europe

Stand: 04.06.2024 - 11:29:36