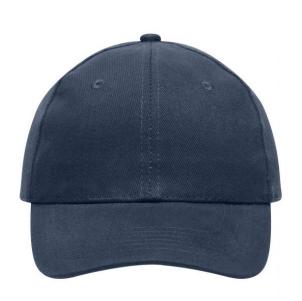

# 6 panel cap

6 embroidered ventilation holes 6 stitching lines on the peak Laminated front panels Padded satin sweatband Hook and loop fastener Heavy brushed cotton

Fabric: Outer fabric (260 g/m²): 100%

# 6 Panel

Division of cap into 6 segments. Advantage: One of the most popular cap shapes in Europe

Stand: 31.05.2024 - 20:10:01