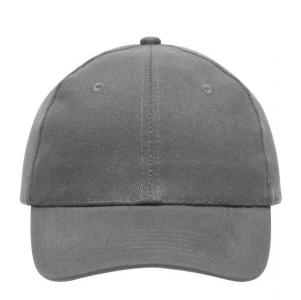

# 6 panel cap

6 embroidered ventilation holes 6 stitching lines on the peak Laminated front panels Padded satin sweatband Hook and loop fastener Heavy brushed cotton

**Fabric:** Outer fabric (260 g/m²): 100%

# 6 Panel

Division of cap into 6 segments. Advantage: One of the most popular cap shapes in Europe

Stand: 03.06.2024 - 21:58:47