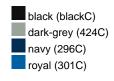

### Available colours

|                            | one size |
|----------------------------|----------|
| Weight in g                | 64 g     |
| VPE                        | 50/200   |
| (Pcs. per inner packaging  |          |
| / pcs. per outer packaging |          |

# Available colours