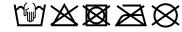

# 6 panel cap

6 embroidered ventilation holes 6 stitching lines on the peak Laminated front panels Padded satin sweatband Hook and loop fastener Heavy brushed cotton

**Fabric:** Outer fabric (260 g/m²): 100%

cotton

Country of origin: Volksrepublik China

Customs tariff number: 65050030

# Care instructions:



### Available colours

|                            | one size |
|----------------------------|----------|
| Weight in g                | 64 g     |
| VPE                        | 50/200   |
| (Pcs. per inner packaging  |          |
| / pcs. per outer packaging |          |

# Available colours









# **OEKO-TEX® Stoff**

The fabric of this article has been tested for harmful substances and certified acc. to STANDARD 100 by OEKO-TEX®



# 6 Panel

Division of cap into 6 segments. Advantage: One of the most popular cap shapes in Europe

Stand: 04.06.2024 - 17:07:27