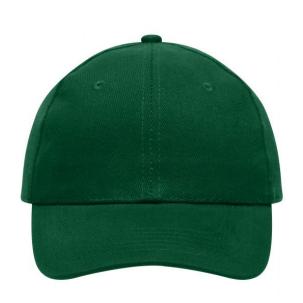

# 6 panel cap

6 embroidered ventilation holes 6 stitching lines on the peak Laminated front panels Padded satin sweatband Hook and loop fastener Heavy brushed cotton

**Fabric:** Outer fabric (260 g/m²): 100%

# 6 Panel

Division of cap into 6 segments. Advantage: One of the most popular cap shapes in Europe

Stand: 04.06.2024 - 17:07:27