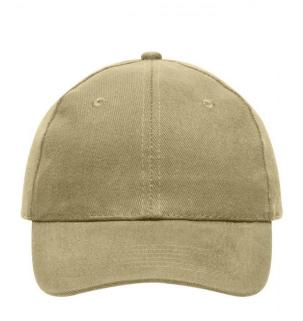

# 6 panel cap

6 embroidered ventilation holes 6 stitching lines on the peak Laminated front panels Padded satin sweatband Hook and loop fastener Heavy brushed cotton

**Fabric:** Outer fabric (260 g/m²): 100%

# 6 Panel

Division of cap into 6 segments. Advantage: One of the most popular cap shapes in Europe

Stand: 29.05.2024 - 07:50:50