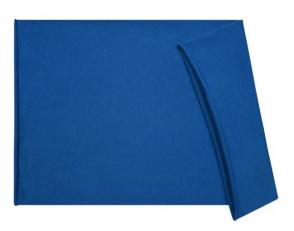

Multi-functional tube fabric with 12 possibilities to wear

Very elastic jersey Size: approx. 25 x 50 cm

Fabric:

Country of origin:

Bangladesch

Outer fabric (145 g/m<sup>2</sup>): 95% cotton, 5% elastane

Customs tariff number:

| Measurements in cm | one size |
|--------------------|----------|
| Length             | 50,00 cm |
| Width              | 25,00 cm |

Available colours

black (blackC) red (199C) white (white)

orange (1575C) turquoise (312C)