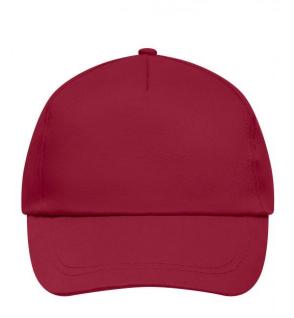

### Promo Cap with lightly laminated front panel

4 embroidered ventilation holes 2 stitching lines on the peak Cotton sweatband Hook and loop fastener

**Fabric:** Outer fabric (165 g/m²): 100%

cotton

Country of origin: Volksrepublik China

## 5 Panel Cap

Division of cap into 5 segments. Advantage: A large advertising space without annoying seams on front panels

Stand: 29.05.2024 - 11:43:09