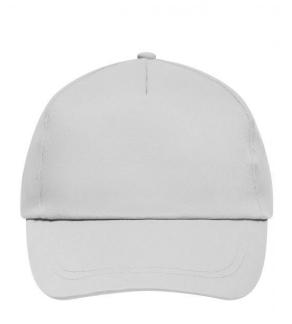

### Promo Cap with lightly laminated front panel

4 embroidered ventilation holes 2 stitching lines on the peak Cotton sweatband Hook and loop fastener

**Fabric:** Outer fabric (165 g/m²): 100%

cotton

Country of origin: Volksrepublik China

## 5 Panel Cap

Division of cap into 5 segments. Advantage: A large advertising space without annoying seams on front panels

Stand: 04.06.2024 - 13:26:35