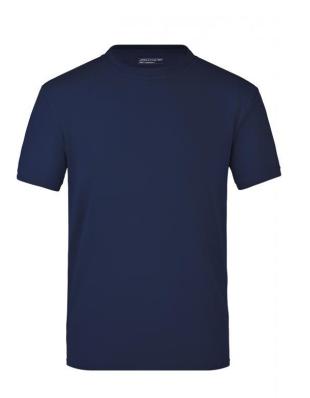

## T-shirt made of highly-functional CoolDry®

Double-knitted, structured jersey Inside made of polyester-five-channel fibre, outside made of cotton Comfortable to wear, breathable and quick-drying Neck tape, twin needle stitching on shoulders, neckline and armlines

## **CoolDry**®

Due to the CoolDry® treating moisture is transported to the outside and creates a comfortable feeling. The textiles dry quickly, are breathable and ideal for all activities.

Stand: 02.06.2024 - 03:23:51