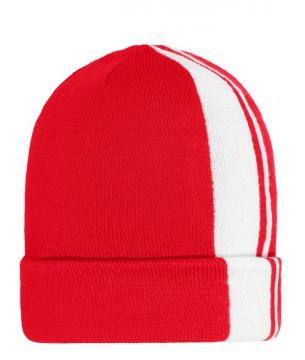

### Classic knitted beanie with contrasting stripes

Twin-layer knitting

Pleasant to wear and perfect fit due to elasthane

**Fabric:** Outer fabric: 95% polyacrylic, 5%

elastane

Country of origin: Volksrepublik China

#### Available colours

|                            | one size |
|----------------------------|----------|
| Weight in g                | 62 g     |
| VPE                        | 12/144   |
| (Pcs. per inner packaging  |          |
| / pcs. per outer packaging |          |

## Available colours

electric-blue/white (285C, white)

navy/white (296C, white)

Stand: 31.05.2024 - 02:49:09