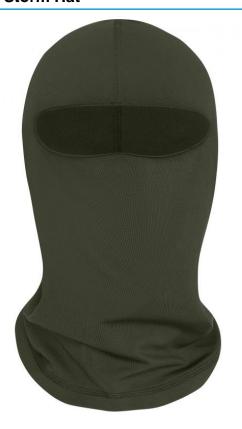

# **MB7404 Storm Hat**

## Warm balaclava

Ideal protection against cold and frost Breathable and quick-drying Optimum fit due to longer neckline Pleasant to wear due to roughened inside Optimum thermal insulation

**Fabric:** Outer fabric (210 g/m²): 88%