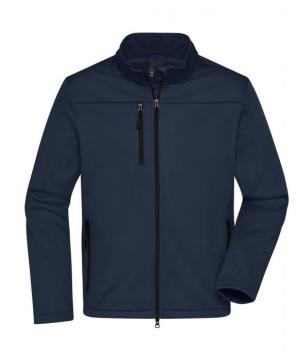

### Classic softshell jacket in sporty design made of recycled polyester

Pleasantly soft 3-layer function material with TPU-membrane Wind- and waterproof (5,000 mm water column), breathable and permeable to water vapour

Seams not sealed

Inside made of micro fleece, mesh lining in the front

Stand-up collar

2 side pockets and 1 breast pocket with zips Full-length under-panel 2-way zip with chin cup Elastic cord on hem for width-adjustment

Zips: YKK

JN1171: lightly waisted

Outer fabric (290 g/m²): 100% Fabric:

polyester (recycled) Lining: 100% polyester

Country of origin: Bangladesch

**Customs tariff number:** 61023090