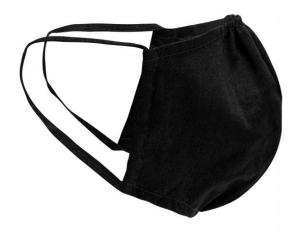

## Reusable, double-layer mouth-nose mask

100% cotton

Elastic rubber band for a good fit

Washable at 60 °

Dimensions approx: 13 x 22 cm

No medical device, no personal protective equipment (PPE) Exclusively for private and non-medical applications

Available colours

black (blackC)

white (white)

Stand: 23.05.2024 - 23:00:34