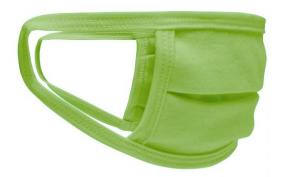

## MB113 Face-Mask Kids

### Re-usable mask

100% cotton single jersey, Two-ply Elastic band for a good fit Washable at 60°C Measurements: approx. 17 cm x 8 cm

Neither a medical product nor a personal protective equipment (PPE)

Exclusively for private, not for medical use