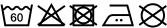

## Care instructions:

## Re-usable, two ply mouth-and-nose mask

Outside: 100% polyester, inside: 100% cotton

Elastic band for a good fit

Washable at 60°C

Measurements: approx. 15,5 x 24 cm

Neither a medical product nor a personal protective equipment (PPE)