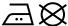

## Care instructions:

## Re-usable, two ply mouth-and-nose mask

Outside: 100% polyester, inside: 100% cotton

Elastic band for a good fit

Washable at 60°C

Measurements: approx. 15,5 x 24 cm

Neither a medical product nor a personal protective equipment (PPE)