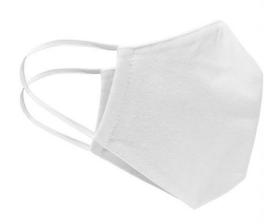

## Re-usable, two ply mouth-and-nose mask

Outside: 100% polyester, inside: 100% cotton

Elastic band for a good fit

Washable at 60°C

Measurements: approx. 15,5 x 24 cm

Neither a medical product nor a personal protective equipment (PPE)

## Available colours

white (white)

Stand: 25.05.2024 - 23:35:05