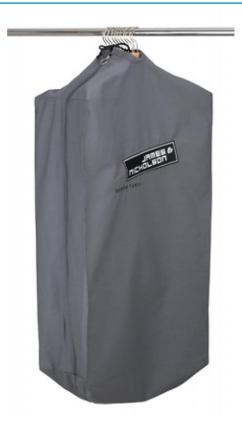

## Durable garment bag with high-quality embroidered James & Nicholson logo

Suitable for 8-12 clothes hangers Long zip fastener to close Additional cord made of cotton/polyester Measurements: 90 cm long, 50 cm wide, 30 cm deep

**Fabric:** Outer fabric: 65% polyester, 35%

cotton

Country of origin: Bangladesch

Customs tariff number: 63053900

Available colours

dark-grey (7538C)

Stand: 03.06.2024 - 12:33:40