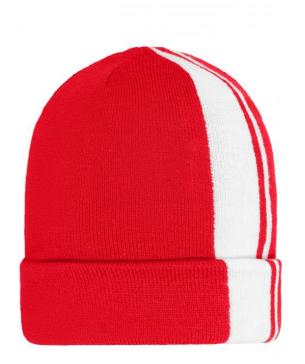

### Classic knitted beanie with contrasting stripes

Twin-layer knitting

Pleasant to wear and perfect fit due to elasthane

**Fabric:** Outer fabric: 95% polyacrylic, 5%

elastane

Country of origin: Volksrepublik China

### Available colours

|                            | one size |
|----------------------------|----------|
| Weight in g                | 62 g     |
| VPE                        | 12/144   |
| (Pcs. per inner packaging  |          |
| / pcs. per outer packaging |          |

| Measurements in cm       | one size |
|--------------------------|----------|
| height                   | 22,00 cm |
| Height of turn-up        | 6,50 cm  |
| 1/2 circumference of cap | 23,00 cm |