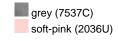

## Fashionable scarf with decorative border along the edge

Effective look

Soft and pleasant to wear Measurements: 170 x 70 cm

**Fabric:** Outer fabric (50 g/m²): 100% cotton

Country of origin: Volksrepublik China

Customs tariff number: 62149000

## Care instructions:









## Available colours

|                            | one size |
|----------------------------|----------|
| Weight in g                | 84 g     |
| VPE                        | 10/150   |
| (Pcs. per inner packaging  |          |
| / pcs. per outer packaging |          |

| Measurements in cm | one size  |
|--------------------|-----------|
| Length             | 170,00 cm |
| Width              | 70,00 cm  |

## Available colours







Stand: 30.05.2024 - 06:47:47