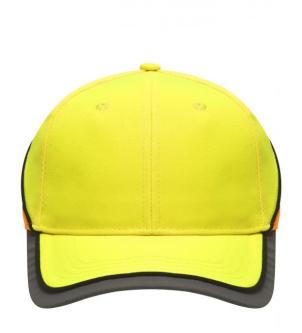

# Functional 6 panel cap in loud neon colours

2 embroidered ventilation holes 4 stitching lines on the peak Contrasting piping around the cap Laminated front panels Padded satin sweat band

Reflective hook and loop fastener and border around the peak (without protective function/no PPE)

# Available colours

neon-orange/neon-yellow (1505C, 809C) neon-yellow/neon-orange (809C, 804C)