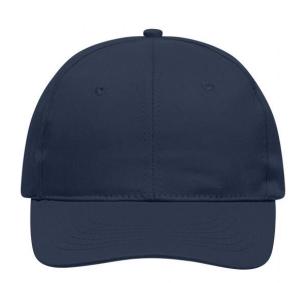

# Classic promo cap with laminated front panels

6 embroidered ventilation holes 6 stitching lines on the peak Cotton sweatband Hook and loop fastener

**Fabric:** Outer fabric: 100% cotton

Country of origin: Volksrepublik China

## 6 Panel

Division of cap into 6 segments. Advantage: One of the most popular cap shapes in Europe

Stand: 29.05.2024 - 01:06:43