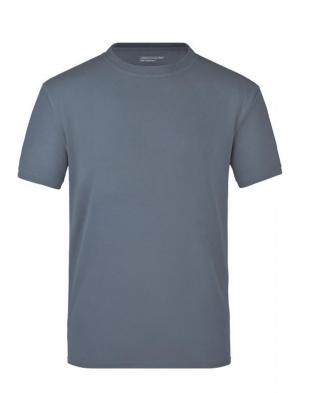

## T-shirt made of highly-functional $\operatorname{CoolDry}\nolimits \ensuremath{\mathbb{R}}$

Double-knitted, structured jersey Inside made of polyester-five-channel fibre, outside made of cotton Comfortable to wear, breathable and quick-drying Neck tape, twin needle stitching on shoulders, neckline and armlines

## Features

## **CoolDry**®

Due to the CoolDry® treating moisture is transported to the outside and creates a comfortable feeling. The textiles dry quickly, are breathable and ideal for all activities.

Stand: 29.05.2024 - 13:50:18