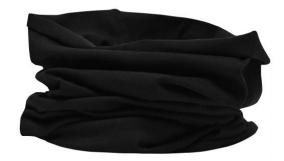

## **MB100 X-Tube Cotton**

Very elastic and shape-retaining jersey Measurements: approx. 25 x 50 cm MADE IN GERMANY

**Fabric:** Outer fabric (145 g/m²): 95%

cotton, 5% elastane

Country of origin: Deutschland

## Available colours

black (blackC) white (white)

Stand: 29.05.2024 - 01:27:07