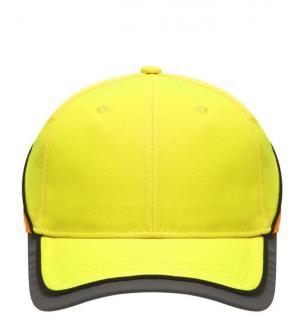

# Functional 6 panel cap in loud neon colours

2 embroidered ventilation holes 4 stitching lines on the peak Contrasting piping around the cap Laminated front panels Padded satin sweat band

Reflective hook and loop fastener and border around the peak (without protective function/no PPE)

**Fabric:** Outer fabric: 100% polyamide

Country of origin: Volksrepublik China

Customs tariff number: 65050030

## Available colours

|                            | one size |
|----------------------------|----------|
| Weight in g                | 70 g     |
| VPE                        | 24/144   |
| (Pcs. per inner packaging  |          |
| / pcs. per outer packaging |          |

# Available colours

neon-orange/neon-yellow (1505C, 809C) neon-yel

neon-yellow/neon-orange (809C, 804C)