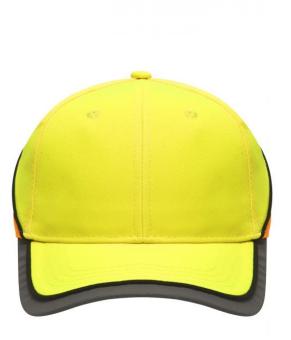

## Functional 6 panel cap in loud neon colours

2 embroidered ventilation holes 4 stitching lines on the peak Contrasting piping around the cap Laminated front panels Padded satin sweat band Reflective hook and loop fastener and border around the peak (without protective function/no PPE)

Available colours

neon-orange/neon-yellow (1505C, 809C)

neon-yellow/neon-orange (809C, 804C)

Features

6 Panel Division of cap into 6 segments. Advantage: One of the most popular cap shapes in Europe

Stand: 01.06.2024 - 23:56:05