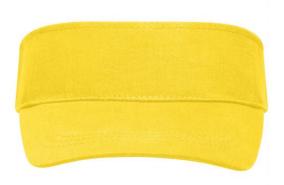

## Available colours

Features

Caps to print on

Caps with this label are ideal for printing and embroidering. The construction of the caps leaves a lot of space so the cap is easy to decorate, with the logo presented to perfection.