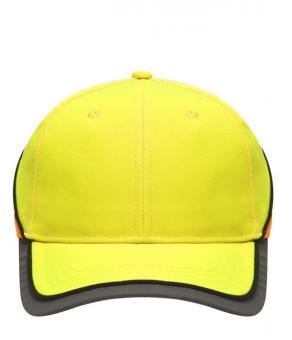

## Functional 6 panel cap in loud neon colours

2 embroidered ventilation holes 4 stitching lines on the peak Contrasting piping around the cap Laminated front panels Padded satin sweat band Reflective hook and loop fastener and border around the peak (without protective function/no PPE)

Available colours

neon-orange/neon-yellow (1505C, 809C)

neon-yellow/neon-orange (809C, 804C)

Features

6 Panel Division of cap into 6 segments. Advantage: One of the most popular cap shapes in Europe

Stand: 03.06.2024 - 18:56:00