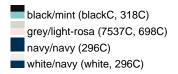

l eyelets 8 stitching lines on the brim Padded satin sweat band Matching children's hat MB013 Heavy brushed cotton

Sizes: S/M = 56 cm, L/XL = 58 cm

Fabric: Outer fabric (260 g/m²): 100%

cotton

Country of origin: Volksrepublik China

Customs tariff number: 65050090

#### Care instructions:



#### Partner article:



## Available colours

|                            | S/M    | L/XL   |
|----------------------------|--------|--------|
| Weight in g                | 60 g   | 60 g   |
| VPE                        | 50/200 | 50/200 |
| (Pcs. per inner packaging  |        |        |
| / pcs. per outer packaging |        |        |

| Measurements in cm | S/M      | L/XL     |
|--------------------|----------|----------|
| Size               | 56,00 cm | 58,00 cm |

### Available colours









### **OEKO-TEX® Stoff**

The fabric of this article has been tested for harmful substances and certified acc. to STANDARD 100 by OEKO-TEX®



# Caps to print on

Caps with this label are ideal for printing and embroidering. The construction of the caps leaves a lot of space so the cap is easy to decorate, with the logo presented to perfection.



# 5 Panel Cap

Division of cap into 5 segments. Advantage: A large advertising space without annoying seams on front panels

Stand: 03.06.2024 - 18:11:53