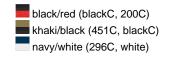

eyelets 8 stitching lines on the brim Padded satin sweat band Matching children's hat MB013 Heavy brushed cotton

Sizes: S/M = 56 cm, L/XL = 58 cm

Fabric: Outer fabric (260 g/m²): 100%

cotton

Country of origin: Volksrepublik China

Customs tariff number: 65050090

#### Care instructions:



#### Partner article:



## Available colours

|                            | S/M    | L/XL   |
|----------------------------|--------|--------|
| Weight in g                | 60 g   | 60 g   |
| VPE                        | 50/200 | 50/200 |
| (Pcs. per inner packaging  |        |        |
| / pcs. per outer packaging |        |        |

| Measurements in cm | S/M      | L/XL     |
|--------------------|----------|----------|
| Size               | 56,00 cm | 58,00 cm |

### Available colours









### **OEKO-TEX® Stoff**

The fabric of this article has been tested for harmful substances and certified acc. to STANDARD 100 by OEKO-TEX®



# Caps to print on

Caps with this label are ideal for printing and embroidering. The construction of the caps leaves a lot of space so the cap is easy to decorate, with the logo presented to perfection.



# 5 Panel Cap

Division of cap into 5 segments. Advantage: A large advertising space without annoying seams on front panels

Stand: 03.06.2024 - 18:11:53