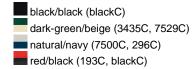

tal eyelets 8 stitching lines on the brim Padded satin sweat band Matching children's hat MB013 Heavy brushed cotton

Sizes: S/M = 56 cm, L/XL = 58 cm

Fabric: Outer fabric (260 g/m²): 100%

cotton

Country of origin: Volksrepublik China

Customs tariff number: 65050090

#### Care instructions:



#### Partner article:



## Available colours

|                            | S/M    | L/XL   |
|----------------------------|--------|--------|
| Weight in g                | 60 g   | 60 g   |
| VPE                        | 50/200 | 50/200 |
| (Pcs. per inner packaging  |        |        |
| / pcs. per outer packaging |        |        |

| Measurements in cm | S/M      | L/XL     |
|--------------------|----------|----------|
| Size               | 56,00 cm | 58,00 cm |

### Available colours









### **OEKO-TEX® Stoff**

The fabric of this article has been tested for harmful substances and certified acc. to STANDARD 100 by OEKO-TEX®



# Caps to print on

Caps with this label are ideal for printing and embroidering. The construction of the caps leaves a lot of space so the cap is easy to decorate, with the logo presented to perfection.



# 5 Panel Cap

Division of cap into 5 segments. Advantage: A large advertising space without annoying seams on front panels

Stand: 03.06.2024 - 18:11:53