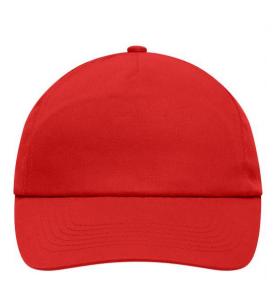

## Promo cap with flap-lamination in front panel

4 embroidered ventilation holes 6 stitching lines on the peak Cotton sweatband Hook and loop fastener

Fabric:

Country of origin:

Outer fabric (165 g/m<sup>2</sup>): 100% cotton

5 Panel Cap Division of cap into 5 segments. Advantage: A large advertising space without annoying seams on front panels

Stand: 03.06.2024 - 17:07:28