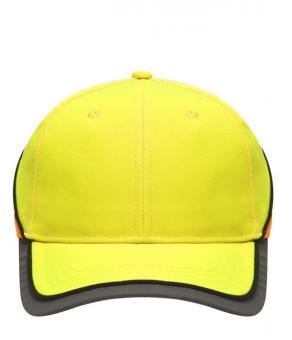

## Functional 6 panel cap in loud neon colours

2 embroidered ventilation holes 4 stitching lines on the peak Contrasting piping around the cap Laminated front panels Padded satin sweat band Reflective hook and loop fastener and border around the peak (without protective function/no PPE)

Available colours

neon-orange/neon-yellow (1505C, 809C)

neon-yellow/neon-orange (809C, 804C)

Features

6 Panel Division of cap into 6 segments. Advantage: One of the most popular cap shapes in Europe

Stand: 01.06.2024 - 16:57:34