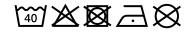

# **MB101 X-Tube Polyester**





## Multi-functional tube that can be worn in 12 different ways

Measurements approx. 25 x 40 cm MADE IN GERMANY

**Fabric:** Outer fabric (125 g/m²): 95%

polyester, 5% elastane

Country of origin: Deutschland

Customs tariff number: 61171000

### Care instructions:



### Available colours

|                            | one size |
|----------------------------|----------|
| Weight in g                | 35 g     |
| VPE                        | 10/500   |
| (Pcs. per inner packaging  |          |
| / pcs. per outer packaging |          |

| Measurements in cm | one size |
|--------------------|----------|
| Length             | 40,00 cm |
| Width              | 25,00 cm |

### Available colours

white (white)

Stand: 04.06.2024 - 19:55:30