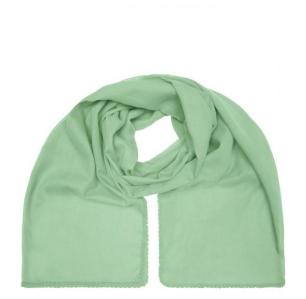

## Fashionable scarf with decorative border along the edge

Effective look

Soft and pleasant to wear Measurements: 170 x 70 cm

**Fabric:** Outer fabric (50 g/m²): 100% cotton

Country of origin: Volksrepublik China