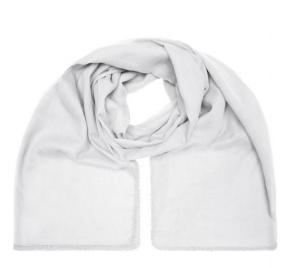

## Fashionable scarf with decorative border along the edge

Effective look Soft and pleasant to wear Measurements: 170 x 70 cm

Fabric:

Outer fabric (50 g/m<sup>2</sup>): 100% cotton

Country of origin:

Customs tariff number:

| Measurements in cm | one size  |
|--------------------|-----------|
| Length             | 170,00 cm |
| Width              | 70,00 cm  |

Available colours

black (blackC) red (200C) white (white)

grey (7537C) soft-pink (2036U)