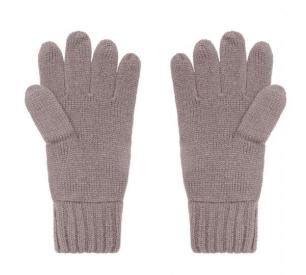

## Elegant knitted gloves made of melange yarns

Stocking stitch with twin-layer cuffs Cuffs with trendy rib pattern Available as a set with scarf and hat

**Fabric:** Outer fabric: 80% polyacrylic, 20%

polyamide