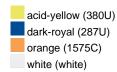

### Available colours

|                            | 30 x 50 cm |
|----------------------------|------------|
| Weight in g                | 60 g       |
| VPE                        | 5/250      |
| (Pcs. per inner packaging  |            |
| / pcs. per outer packaging |            |

#### Available colours

OEKO-TEX® Standard 100 Spa
OEKO-Tex® CONFIDENCE IN TEXTILES STANDARD 100 18.0.57944 HOHENSTEIN HTTI Tested for harmful substances. www.oeko-tex.com/standard100

Stand: 26.05.2024 - 10:33:29