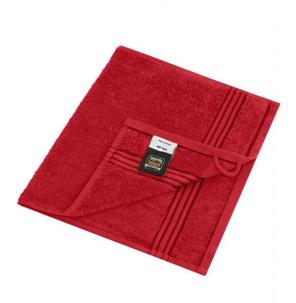

## Guest towel in a lot of colours

Soft cotton terry quality Size: 30 x 50 cm

Fabric:

Outer fabric (420 g/m<sup>2</sup>): 100% cotton

Country of origin:

Customs tariff number:

Türkiye 63026000

Available colours