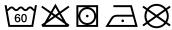

# **MB420 Guest Towel**





## Guest towel in a lot of colours

Soft cotton terry quality Size: 30 x 50 cm

Fabric: Outer fabric (420 g/m²): 100%

cotton

Country of origin: Türkiye

63026000 **Customs tariff number:** 

#### Care instructions:









### Available colours

|                            | one size |
|----------------------------|----------|
| Weight in g                | 71 g     |
| VPE                        | 25/250   |
| (Pcs. per inner packaging  |          |
| / pcs. per outer packaging |          |

| Measurements in cm | one size |
|--------------------|----------|
| Length             | 50,00 cm |
| Width              | 30,00 cm |
| Distance between   | 3,50 cm  |
| border and edge    |          |
| Distance between   | 2,50 cm  |
| border and edge    |          |

# Available colours









OEKO-TEX® Standard 100 Spa
OEKO-Tex® CONFIDENCE IN TEXTILES STANDARD 100 18.0.57944 HOHENSTEIN HTTI Tested for harmful substances. www.oeko-tex.com/standard100

Stand: 21.06.2024 - 03:52:48