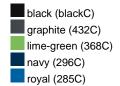

### Available colours

|                            | one size |
|----------------------------|----------|
| Weight in g                | 71 g     |
| VPE                        | 25/250   |
| (Pcs. per inner packaging  |          |
| / pcs. per outer packaging |          |

# Available colours

OEKO-TEX® Standard 100 Spa
OEKO-Tex® CONFIDENCE IN TEXTILES STANDARD 100 18.0.57944 HOHENSTEIN HTTI Tested for harmful substances. www.oeko-tex.com/standard100

Stand: 21.06.2024 - 00:22:26