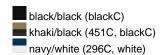

### Trendy children's hat made of smooth cotton

Piping on brim partly in contrasting colour 4 metal eyelets 8 stitching lines on the brim Padded satin sweatband Size: 54 cm/from the age of 4 Matching hat for adults see ref. MB012

Heavy brushed cotton

Fabric: Outer fabric (260 g/m²): 100%

cotton

Country of origin: Volksrepublik China

Customs tariff number: 65050090

#### Care instructions:



#### Partner article:



Fisherman Piping Hat Art-Nr.: MB012

### Available colours

|                            | one size |
|----------------------------|----------|
| Weight in g                | 54 g     |
| VPE                        | 50/200   |
| (Pcs. per inner packaging  |          |
| / pcs. per outer packaging |          |

## Available colours









### **OEKO-TEX® Stoff**

The fabric of this article has been tested for harmful substances and certified acc. to STANDARD 100 by OEKO-TEX®



# Caps to print on

Caps with this label are ideal for printing and embroidering. The construction of the caps leaves a lot of space so the cap is easy to decorate, with the logo presented to perfection.



# 5 Panel Cap

Division of cap into 5 segments. Advantage: A large advertising space without annoying seams on front panels

Stand: 23.05.2024 - 22:35:17