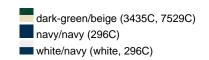

### Trendy children's hat made of smooth cotton

Piping on brim partly in contrasting colour 4 metal eyelets 8 stitching lines on the brim Padded satin sweatband Size: 54 cm/from the age of 4 Matching hat for adults see ref. MB012

Heavy brushed cotton

Fabric: Outer fabric (260 g/m²): 100%

cotton

Country of origin: Volksrepublik China

Customs tariff number: 65050090

#### Care instructions:



#### Partner article:



Fisherman Piping Hat Art-Nr.: MB012

### Available colours

|                            | one size |
|----------------------------|----------|
| Weight in g                | 54 g     |
| VPE                        | 50/200   |
| (Pcs. per inner packaging  |          |
| / pcs. per outer packaging |          |

## Available colours









### **OEKO-TEX® Stoff**

The fabric of this article has been tested for harmful substances and certified acc. to STANDARD 100 by OEKO-TEX®



# Caps to print on

Caps with this label are ideal for printing and embroidering. The construction of the caps leaves a lot of space so the cap is easy to decorate, with the logo presented to perfection.



# 5 Panel Cap

Division of cap into 5 segments. Advantage: A large advertising space without annoying seams on front panels

Stand: 23.05.2024 - 22:35:17