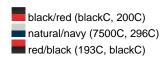

### Trendy children's hat made of smooth cotton

Piping on brim partly in contrasting colour 4 metal eyelets 8 stitching lines on the brim Padded satin sweatband Size: 54 cm/from the age of 4 Matching hat for adults see ref. MB012

Heavy brushed cotton

Fabric: Outer fabric (260 g/m²): 100%

cotton

Country of origin: Volksrepublik China

Customs tariff number: 65050090

#### Care instructions:



#### Partner article:



Fisherman Piping Hat Art-Nr.: MB012

### Available colours

|                            | one size |
|----------------------------|----------|
| Weight in g                | 54 g     |
| VPE                        | 50/200   |
| (Pcs. per inner packaging  |          |
| / pcs. per outer packaging |          |

## Available colours









### **OEKO-TEX® Stoff**

The fabric of this article has been tested for harmful substances and certified acc. to STANDARD 100 by OEKO-TEX®



# Caps to print on

Caps with this label are ideal for printing and embroidering. The construction of the caps leaves a lot of space so the cap is easy to decorate, with the logo presented to perfection.



# 5 Panel Cap

Division of cap into 5 segments. Advantage: A large advertising space without annoying seams on front panels

Stand: 23.05.2024 - 22:35:17