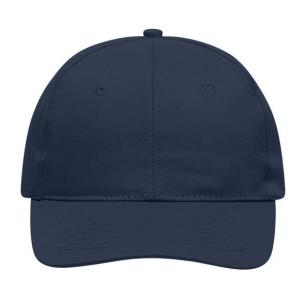

# Classic promo cap with laminated front panels

6 embroidered ventilation holes 6 stitching lines on the peak Cotton sweatband Hook and loop fastener

**Fabric:** Outer fabric: 100% cotton

Country of origin: Volksrepublik China

## 6 Panel

Division of cap into 6 segments. Advantage: One of the most popular cap shapes in Europe

Stand: 23.05.2024 - 08:43:30