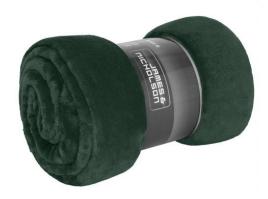

## Fluffy fleece blanket

Multi-functional for catering trade and leisure Decorative gift pack with sleeve Measurements: 130 x 180 cm

Outer fabric (285 g/m²): 100% Fabric:

polyester (recycled)

Country of origin: Volksrepublik China

## Available colours