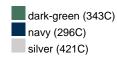

blanket

Multi-functional for catering trade and leisure Decorative gift pack with sleeve Measurements: 130 x 180 cm

Outer fabric (285 g/m²): 100% Fabric:

polyester (recycled)

Country of origin: Volksrepublik China

**Customs tariff number:** 63014010

### Care instructions:









### Available colours

|                            | one size |
|----------------------------|----------|
| Weight in g                | 596 g    |
| VPE                        | 16/16    |
| (Pcs. per inner packaging  |          |
| / pcs. per outer packaging |          |

| Measurements in cm | one size  |
|--------------------|-----------|
| Length             | 180,00 cm |
| Length, rolled     | 32,00 cm  |
| Width              | 130,00 cm |
| Diameter, rolled   | 18,00 cm  |

## Available colours









## **OEKO-TEX® Standard 100 Spa**

OEKO-Tex® CONFIDENCE IN TEXTILES STANDARD 100 18.0.57944 HOHENSTEIN HTTI Tested for harmful substances. www.oeko-tex.com/standard100



# **Recycled Polyester**

PET bottles are recycled to create a new fashion. Plastic bottles are crushed, melted down and spun to yarn again, which is sometimes completely integrated into the production.

Stand: 01.06.2024 - 06:28:39