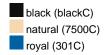

ce blanket

Multi-functional for catering trade and leisure Decorative gift pack with sleeve Measurements: 130 x 180 cm

Outer fabric (285 g/m²): 100% Fabric:

polyester (recycled)

Country of origin: Volksrepublik China

**Customs tariff number:** 63014010

### Care instructions:









### Available colours

|                            | one size |
|----------------------------|----------|
| Weight in g                | 596 g    |
| VPE                        | 16/16    |
| (Pcs. per inner packaging  |          |
| / pcs. per outer packaging |          |

| Measurements in cm | one size  |
|--------------------|-----------|
| Length             | 180,00 cm |
| Length, rolled     | 32,00 cm  |
| Width              | 130,00 cm |
| Diameter, rolled   | 18,00 cm  |

## Available colours









## **OEKO-TEX® Standard 100 Spa**

OEKO-Tex® CONFIDENCE IN TEXTILES STANDARD 100 18.0.57944 HOHENSTEIN HTTI Tested for harmful substances. www.oeko-tex.com/standard100



# **Recycled Polyester**

PET bottles are recycled to create a new fashion. Plastic bottles are crushed, melted down and spun to yarn again, which is sometimes completely integrated into the production.

Stand: 01.06.2024 - 06:28:39