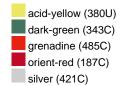

### Available colours

|                            | one size |
|----------------------------|----------|
| Weight in g                | 430 g    |
| VPE                        | 5/25     |
| (Pcs. per inner packaging  |          |
| / pcs. per outer packaging |          |

## Available colours

OEKO-TEX® Standard 100 Spa
OEKO-Tex® CONFIDENCE IN TEXTILES STANDARD 100 18.0.57944 HOHENSTEIN HTTI Tested for harmful substances. www.oeko-tex.com/standard100

Stand: 28.05.2024 - 21:53:23