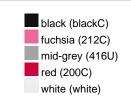

### Available colours

|                            | one size |
|----------------------------|----------|
| Weight in g                | 430 g    |
| VPE                        | 5/25     |
| (Pcs. per inner packaging  |          |
| / pcs. per outer packaging |          |

## Available colours

OEKO-TEX® Standard 100 Spa
OEKO-Tex® CONFIDENCE IN TEXTILES STANDARD 100 18.0.57944 HOHENSTEIN HTTI Tested for harmful substances. www.oeko-tex.com/standard100

Stand: 28.05.2024 - 21:53:23