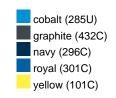

### Available colours

|                            | one size |
|----------------------------|----------|
| Weight in g                | 430 g    |
| VPE                        | 5/25     |
| (Pcs. per inner packaging  |          |
| / pcs. per outer packaging |          |

## Available colours

OEKO-TEX® Standard 100 Spa
OEKO-Tex® CONFIDENCE IN TEXTILES STANDARD 100 18.0.57944 HOHENSTEIN HTTI Tested for harmful substances. www.oeko-tex.com/standard100

Stand: 28.05.2024 - 21:53:23