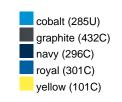

### Available colours

|                            | one size |
|----------------------------|----------|
| Weight in g                | 73 g     |
| VPE                        | 5/250    |
| (Pcs. per inner packaging  |          |
| / pcs. per outer packaging |          |

## Available colours

OEKO-TEX® Standard 100 Spa
OEKO-Tex® CONFIDENCE IN TEXTILES STANDARD 100 18.0.57944 HOHENSTEIN HTTI Tested for harmful substances. www.oeko-tex.com/standard100

Stand: 01.06.2024 - 00:48:54