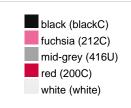

### Available colours

|                            | one size |
|----------------------------|----------|
| Weight in g                | 73 g     |
| VPE                        | 5/250    |
| (Pcs. per inner packaging  |          |
| / pcs. per outer packaging |          |

## Available colours

OEKO-TEX® Standard 100 Spa
OEKO-Tex® CONFIDENCE IN TEXTILES STANDARD 100 18.0.57944 HOHENSTEIN HTTI Tested for harmful substances. www.oeko-tex.com/standard100

Stand: 01.06.2024 - 00:48:54