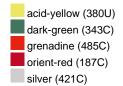

### Available colours

|                            | one size |
|----------------------------|----------|
| Weight in g                | 73 g     |
| VPE                        | 5/250    |
| (Pcs. per inner packaging  |          |
| / pcs. per outer packaging |          |

## Available colours

OEKO-TEX® Standard 100 Spa
OEKO-Tex® CONFIDENCE IN TEXTILES STANDARD 100 18.0.57944 HOHENSTEIN HTTI Tested for harmful substances. www.oeko-tex.com/standard100

Stand: 01.06.2024 - 00:48:54