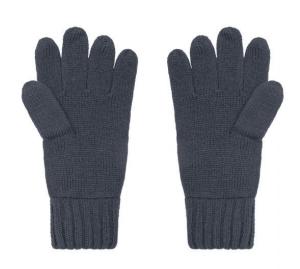

## Elegant knitted gloves made of melange yarns

Stocking stitch with twin-layer cuffs Cuffs with trendy rib pattern Available as a set with scarf and hat

**Fabric:** Outer fabric: 80% polyacrylic, 20%

polyamide

## Available colours

|                            | S/M    | L/XL   |
|----------------------------|--------|--------|
| Weight in g                | 72 g   | 76 g   |
| VPE                        | 10/150 | 10/150 |
| (Pcs. per inner packaging  |        |        |
| / pcs. per outer packaging |        |        |

| Measurements in cm | S/M      | L/XL     |
|--------------------|----------|----------|
| total length       | 25,00 cm | 27,00 cm |
| 1/2 width of hand  | 9,50 cm  | 10,50 cm |
| without thumb      |          |          |