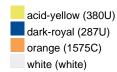

### Available colours

|                            | 30 x 50 cm |
|----------------------------|------------|
| Weight in g                | 60 g       |
| VPE                        | 5/250      |
| (Pcs. per inner packaging  |            |
| / pcs. per outer packaging |            |

#### Available colours

OEKO-TEX® Standard 100 Spa
OEKO-Tex® CONFIDENCE IN TEXTILES STANDARD 100 18.0.57944 HOHENSTEIN HTTI Tested for harmful substances. www.oeko-tex.com/standard100

Stand: 30.05.2024 - 04:23:33